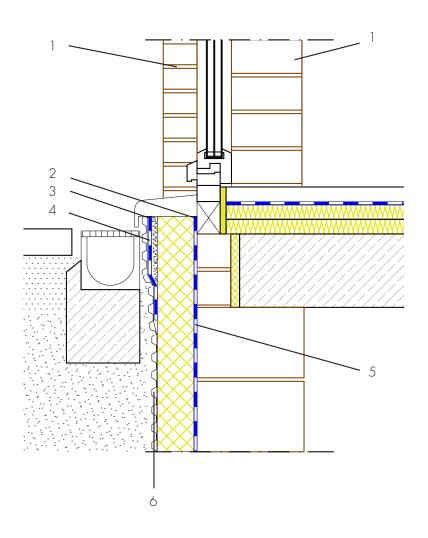

## **Ground-level element**

Double-facade masonry

- 1 Back brickwork/front wall facade
- 2 Connection of ground-level element -ASO-Connector-Joint-Tape - connection of the ground-level element to the building waterproofing with a joint tape with selfadhesive strip
- 3 Building skirt render ASOCRET-M30 -Protection of the waterproofing from damage and visual design of the building skirt area
- 4 Moisture protection AQUAFIN-RB400 -Protection of the building skirt render from water penetration from behind
- 5 Building waterproofing in contact with the ground AQUAFIN-RB400 Two-layer waterproofing to protect the building envelope from moisture and water
- 6 Protection of the waterproofing Insulation, protection and drainage boards Protects the waterproofing from damage