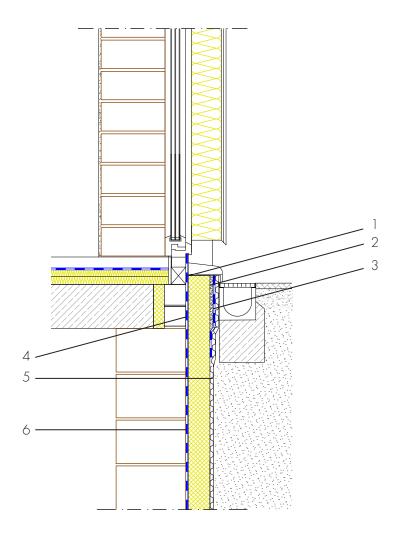

## **Technical representation 1.3.2**

## Ground-level element, brick basement with perimeter insulation

Single-facade masonry with composite thermal insulation system

- 1 Connection of ground-level element -ASO-Connector-Joint-Tape - connection of the ground-level element to the building waterproofing with a joint tape with self-adhesive strip
- 2 Building skirt render ASOCRET-M30 - Protection of the waterproofing from damage and visual design of the building skirt area
- 3 Moisture protection -AQUAFIN-RB400 - Protection of the building skirt render from water penetration from behind
- 4 Waterproofing from spray water at the wall skirting - AQUAFIN-RB400 -Protection of the building envelope from damp and foreign matter
- 5 Protection of the waterproofing -Insulation, protection and drainage boards - Protects the waterproofing from damage
- 6 Building waterproofing in contact with the ground - AQUAFIN-RB400 - Twolayer waterproofing to protect the building envelope from moisture and water