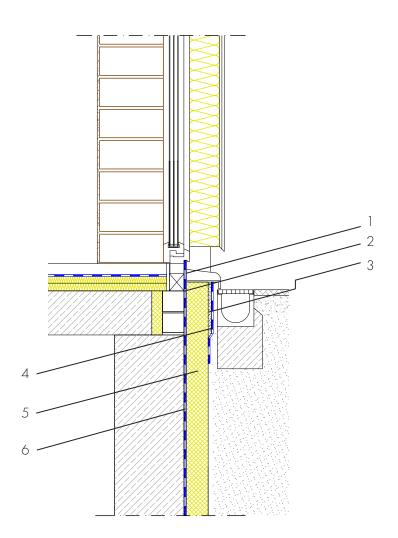

## Ground-level element, concrete basement with perimeter insulation

Single-facade masonry with composite thermal insulation system

- Connection of ground-level element -ASO-Connector-Joint-Tape - connection of the ground-level element to the building waterproofing with a joint tape with self-adhesive strip
- 2 Waterproofing from spray water at the wall skirting - AQUAFIN-RB400 -Protection of the building envelope from damp and foreign matter
- Building skirt render ASOCRET-M30
  Protection of the waterproofing from damage and visual design of the building skirt area
- 4 Moisture protection -AQUAFINRB400 - Protection of the building skirt render from water penetration from behind
- 5 Protection of the waterproofing -Insulation, protection and drainage boards - Protects the waterproofing from damage
- 6 Building waterproofing in contact with the ground - AQUAFIN-RB400 - Twolayer waterproofing to protect the building envelope from moisture and water