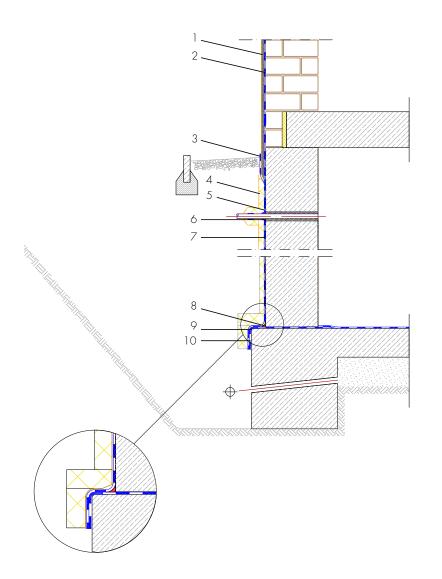

## New build basement waterproofing, concrete basement with perimeter insulation

Single-facade masonry, plastered

- Building skirt render ASOCRET-M30 Protection of the waterproofing from damage and visual design of the building skirt area
- 2 Waterproofing from spray water at the wall skirting - AQUAFIN-RB400 - Protection of the building envelope from damp and foreign matter Optional:

ASO joint tape technology-reinforcement of the waterproofing at the transition from masonry to concrete

- 3 Moisture protection AQUAFIN-RB400 -Protection of the building skirt render from water penetration from behind
- 4 Protection of the waterproofing Insulation, protection and drainage boards - Protects the waterproofing from damage
- 5 Waterproofing the intersection -ADF-Pipe-Gasket - Seamless connection of the intersection to the building waterproofing
- 6 Alternative: Rounding of the connection intersection through sealing cove - ASOCRET-M30
  - Rounding of the internal corner to guide the waterproofing securely to the intersection
- 7 Building waterproofing in contact with the ground -AQUAFIN-RB400 - Two-layer waterproofing to protect the building envelope from moisture and water
- 8 Sealing cove radius 4–6 cm ASOCRET-M30 - Sealing cove in the wall/base transition and all internal corners made of water-repellent mortar to accommodate the waterproofing
- 9 External corner, chamfered Chamfering of all external corners to accommodate the building
- 10 waterproofing Waterproofing of the face of the water tight floor slab at least 15 cm from the top edge