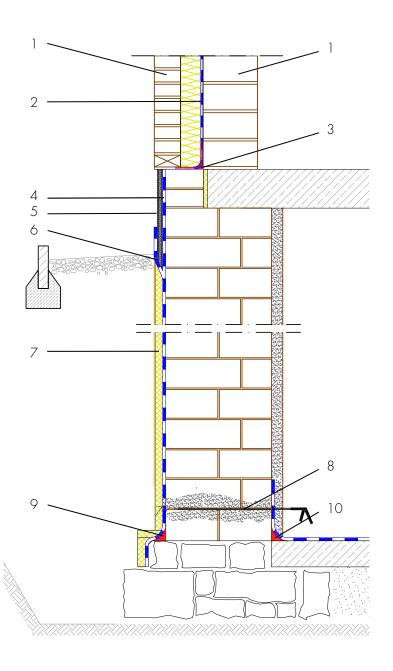

## Restoration basement waterproofing, external waterproofing, internal borehole barrier

- 1 Back brickwork/front wall facade
- 2 Backing masonry waterproofing -AQUAFIN-RB400 - Protection of the building envelope from damp and foreign matter
- 3 Sealing cove radius 4 6 cm -ASOCRET-M30 - Sealing cove in the wall/ base transition and all internal corners made of water-repellent mortar to accommodate the waterproofing
- 4 Waterproofing from spray water at the wall skirting AQUAFIN-RB400 Protection of the building envelope from damp and foreign matter
- 5 Building skirt render ASOCRET-M30 - Protection of the waterproofing from damage and visual design of the building skirt area
- Moisture protection AQUAFIN-RB400
  Protection of the building skirt render from water penetration from behind
- 7 Protection of the waterproofing Insulation, protection and drainage boards Protects the waterproofing from damage
- 8 Retrospective horizontal barrier -AQUAFIN-i380 - Installation of a retrospective horizontal barrier to prevent capillary rise of moisture in masonry
- 9 Sealing cove radius 4 6 cm -ASOCRET-M30 - Sealing cove in the wall/ base transition and all internal corners made of water-repellent mortar to accommodate the waterproofing
- 10 Locking groove and sealing cove -ASOCRET-M30 - Locking groove and rounding of the internal corner