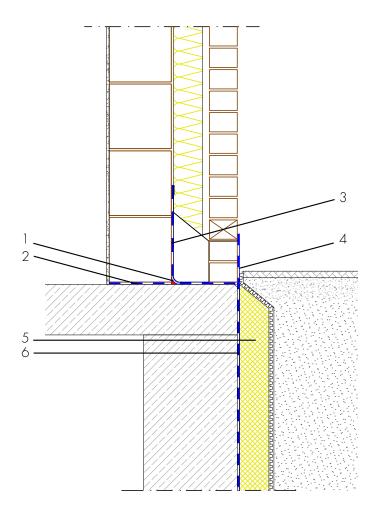

## New build skirting waterproofing, double-facade masonry work

- Sealing cove radius 4 6 cm -ASOCRET-M30 - Sealing cove in the wall/base transition and all internal corners made of water-repellent mortar to accommodate the waterproofing
- 2 Horizontal barrier under walls -AQUAFIN-RB400 - Protection from capillary rising water
- 3 Backing masonry waterproofing -AQUAFIN-RB400 - Protection of the building envelope from damp and foreign matter
- 4 Waterproofing from spray water at the wall skirting - AQUAFIN-RB400 -Protection of the building envelope from damp and foreign matter
- 5 Protection of the waterproofing -Insulation, protection and drainage boards - Protects the waterproofing from damage
- 6 Building waterproofing in contact with the ground - AQUAFIN-RB400
  - Two-layer waterproofing to protect the building envelope from moisture and water