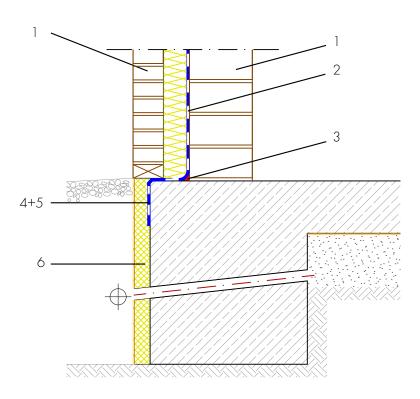

## New build skirting waterproofing without basement

Double-facade masonry

- 1 Back brickwork/front wall facade
- 2 Waterproofing from spray water at the wall skirting - AQUAFIN-RB400 -Protection of the building envelope from damp and foreign matter
- 3 Sealing cove radius 4 6 cm -ASOCRET-M30 - Sealing cove in the wall/base transition and all internal corners made of water-repellent mortar to accommodate the waterproofing
- 4 Building waterproofing in contact with the ground - AQUAFIN-RB400 - Twolayer waterproofing to protect the building envelope from moisture and water
- 5 Waterproofing on front side of floor slab - AQUAFIN-RB400 - Waterproofing the front side of the floor slab/ foundations to safeguard the transition to the wall material
- 6 Protection of the waterproofing -Insulation, protection and drainage boards - Protects the waterproofing from damage